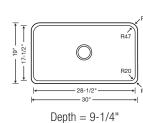

## 30" SINGLE BOWL

NEW 520287 Biscuit

0

NEW 520288 Biscuit

33" SINGLE BOWL

Depth = 9-1/4"

Strainer

Note: Can be used with garbage disposal.