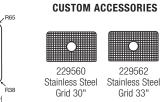

## 30" SINGLE BOWL

NEW 520287 Biscuit

0

NEW 520288 Biscuit

33" SINGLE BOWL

Depth = 9-1/4"

Strainer

Note: Can be used with garbage disposal.