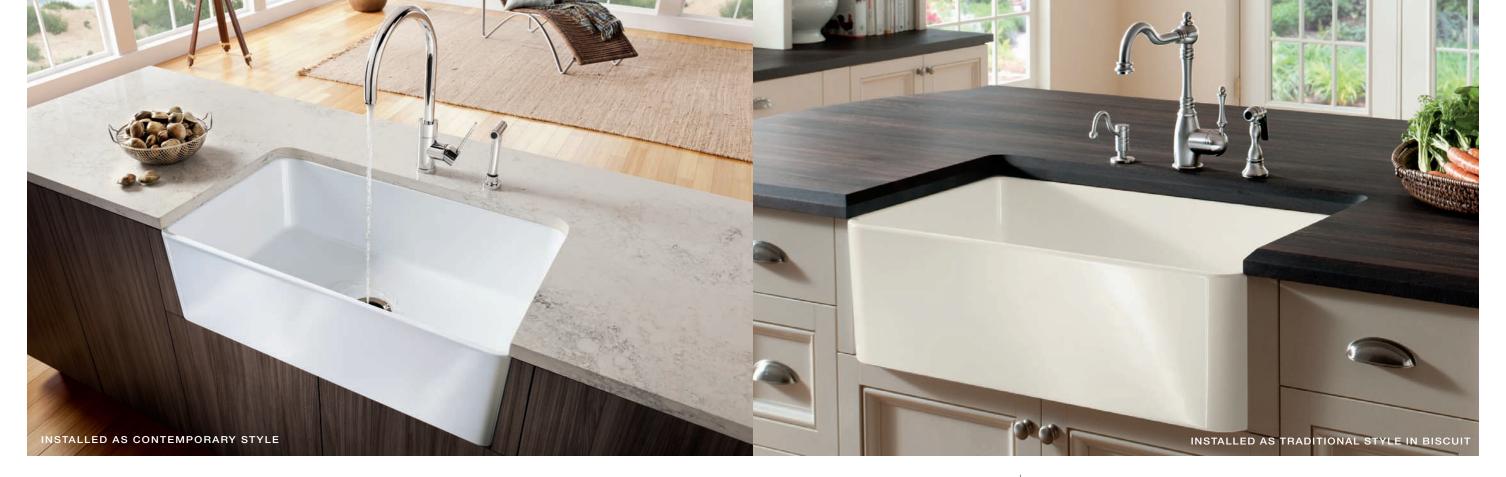

## BLANCO CERANA™ APRON FRONT SINK-AUTHENTICITY REINVENTED FOR THE MODERN DAY KITCHEN.

The authentic beauty of fireclay comes to life in our BLANCO CERANA™ sink. With an exquisite blend of durability and versatility, our exclusive reversible design allows for contemporary or traditional décor applications. Crafted with artisan hand-finishing techniques and high firing temperatures, CERANA™ delivers an extremely lustrous and durable surface that won't stain, chip or fade. Shown with BLANCO PURUS II™ kitchen faucet with side spray in polished chrome.

Our unique, reversible design adds versatility to your décor.

LIMITED LIFETIME WARRANTY

## BLANCO CERANA™ APRON FRONT

One of the newest materials in luxury is actually centuries old. Made of authentic fireclay, our exclusive BLANCO CERANA™ is durable, beautiful... and most importantly, versatile. With two different corner styles, this reversible sink is a perfect fit for both traditional and contemporary kitchens. Plus our hard working fireclay sink is shock resistant and won't chip, fade or discolor.