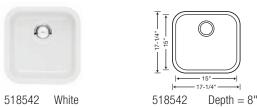

## BAR BOWL

0

518541 White

BLANCO CERANA™ bar bowl does NOT have an apron front.

58 BLANCO