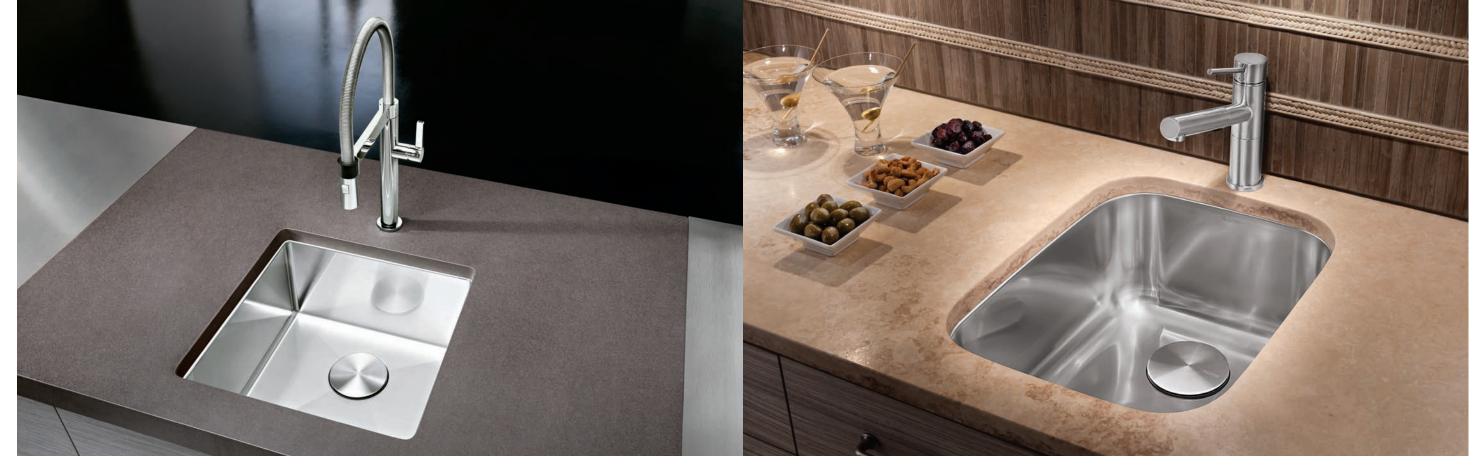

Prepping for the perfect party? You need the perfect prep sink with extra space to slice, dice and chop.

Keep drains under cover when entertaining with a decorative capflow, designed to camouflage while still remaining functional.

# Their Specialty? Standing Out.

Laundry and bar sinks so distinctive, they demand attention.

18 GAUGE • 304 SERIES • 18/10 CHROME-NICKEL

Architecturally inspired and visually stunning, our BLANCO STEELART® bar sinks feature the superior quality and craftsmanship you've come to expect. With 18 gauge stainless steel and crisp, zero 10mm radius seams, our exclusive designs are ideal for any work space. Shown with BLANCO ALTA<sup>™</sup> bar faucet in polished chrome.