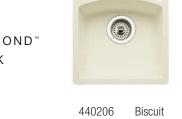

BLANCO SILGRANIT<sup>®</sup> II BAR SINKS

80% SOLID GRANITE Our smaller bar sinks are the perfect complement to your kitchen island, or prep area. And with eight stylish colors to choose from, our SILGRANIT® II sinks are sure to coordinate with your warm to cool toned countertops. Shown with BLANCO LINUS<sup>™</sup> kitchen faucet in polished chrome.