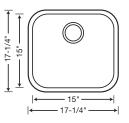

- 17" -

|←

**PRECISION**<sup>™</sup> Crisp, zero radius seams. Perfect zero radius sink.

PRECISION<sup>™</sup> 10

Elegant, slightly rounded 10mm

seams that are smooth to the touch.

CUSTOM ACCESSORY

223200

|←

- 13"

— 15" —

15"

\_\_\_ 17" -

CUSTOM ACCESSORY

223200 Stainless Steel Grid

LIMITED LIFETIME WARRANTY