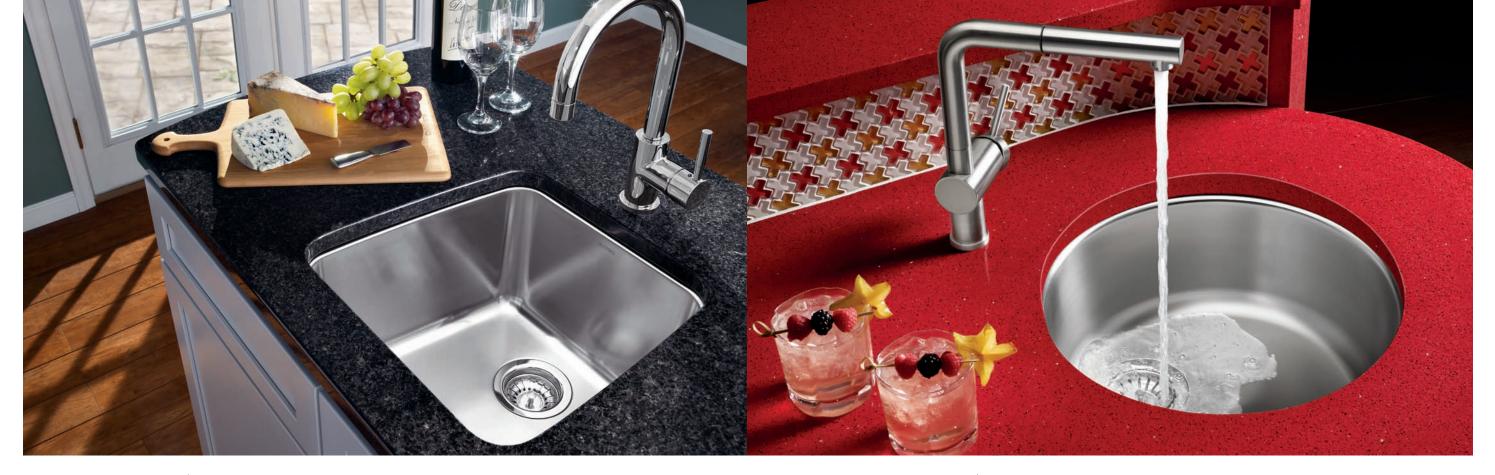

# 18 GAUGE • 304 SERIES • 18/10 CHROME-NICKEL

Create a customized look that reflects your style. Ideal for your bar, prep area or your boat, these bar sinks feature generous bowl sizes and an unmatched attention to detail. With our smooth polished finish, you'll also enjoy an easy-to-clean surface. Shown with BLANCO ALTA<sup>™</sup> COMPACT faucet in satin nickel.

BLANCO PERFORMA<sup>™</sup> MEDIUM BAR SINK 18 GAUGE • 304 SERIES • 18/10 CHROME-NICKEL

For those with an eye for high-end design, this hard-working bar sink is the ideal complement to our larger BLANCO PERFORMA<sup>™</sup> bowls. With premium 18 gauge stainless steel and sound dampening insulation, this style adds beauty and charm to any prep area. Shown with BLANCO MERIDIAN<sup>™</sup> bar faucet in polished chrome.