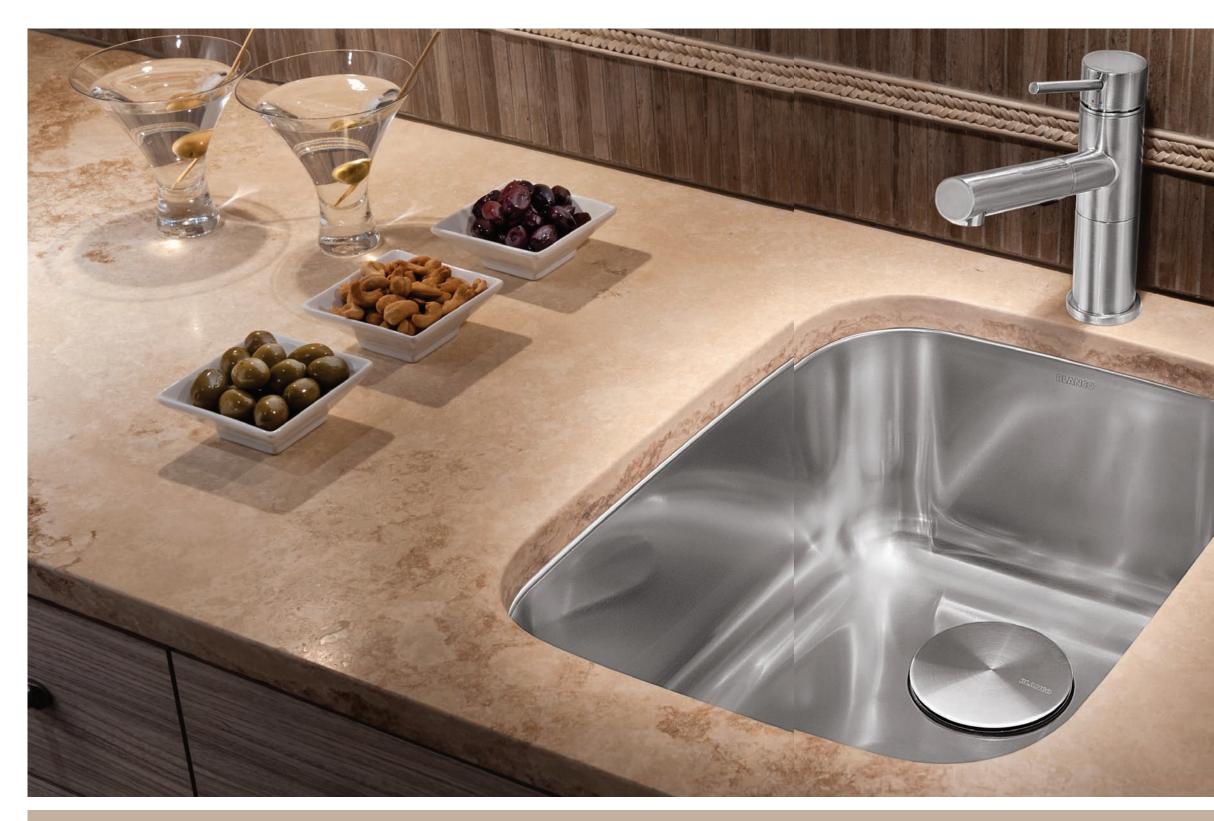

Prepping for the perfect party? You need the perfect prep sink with extra space to slice, dice and chop.

Keep drains under cover when entertaining with a decorative capflow, designed to camouflage while still remaining functional.

# Their Specialty? Standing Out.

Laundry and bar sinks so distinctive, they demand attention.

18 GAUGE • 304 SERIES • 18/10 CHROME-NICKEL

Architecturally inspired and visually stunning, our BLANCO STEELART® bar sinks feature the superior quality and craftsmanship you've come to expect. With 18 gauge stainless steel and crisp, zero 10mm radius seams, our exclusive designs are ideal for any work space. Shown with BLANCO ALTA<sup>™</sup> bar faucet in polished chrome.