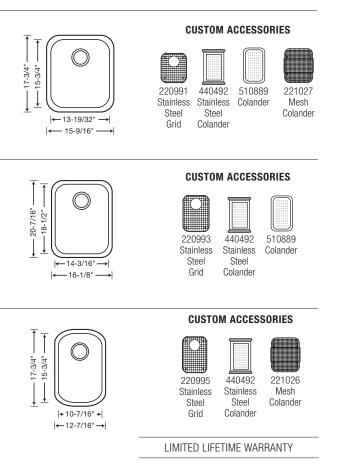

Stainless

Steel Grid

BLANCO

SUPREME

SERIES

3/4 BOWL

BLANCO

SUPREME™

SERIES

SINGLE BOWL

BLANCO

INDIVIDUAL

UNDERMOUNTS

440247 Depth = 7"

440237 Depth = 8"

BLANCOWAVE PLUS SINGLE BOWL