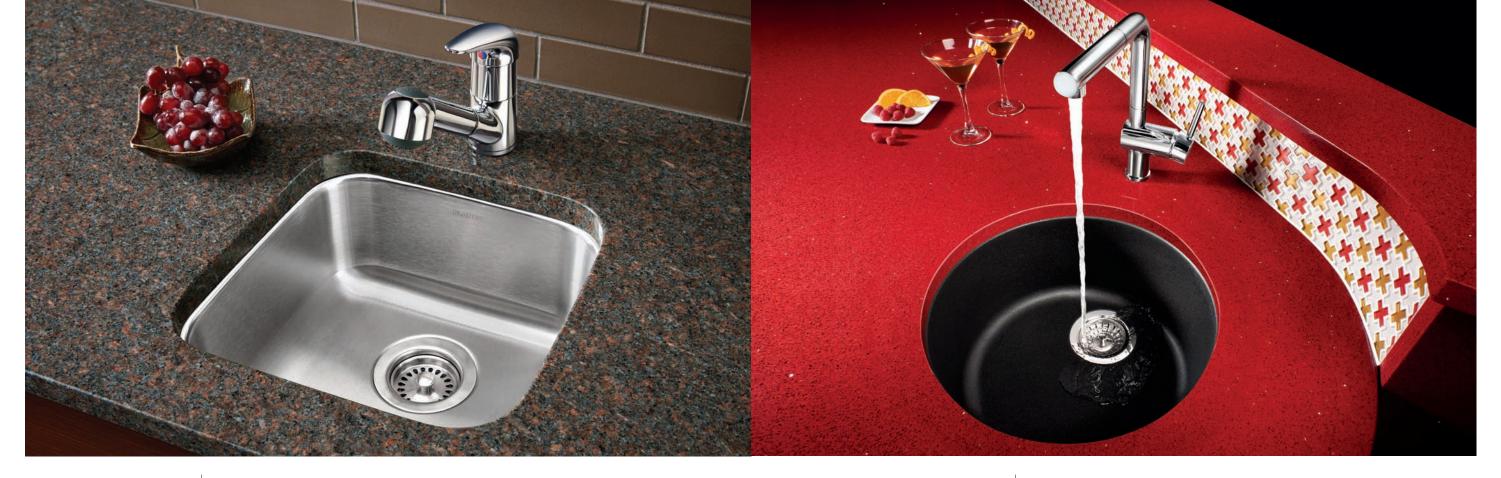

BLANCO PERFORMA<sup>™</sup> MEDIUM BAR SINK 18 GAUGE • 304 SERIES • 18/10 CHROME-NICKEL

For those with an eye for high-end design, this hard-working bar sink is the ideal complement to our larger BLANCO PERFORMA<sup>™</sup> bowls. With premium 18 gauge stainless steel and sound dampening insulation, this style adds beauty and charm to any prep area. Shown with BLANCO MERIDIAN<sup>™</sup> bar faucet in polished chrome.