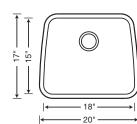

BLANCO **PRECISION**<sup>™</sup> BAR SINK

BLANCO

PRECISION<sup>™</sup> 10

BAR SINK

515637 Depth = 8"

 $\bigcirc$ 

515638 Depth = 8"

- 15"

- 17" -

|←

**PRECISION**<sup>™</sup> Crisp, zero radius seams. Perfect zero radius sink.

PRECISION<sup>™</sup> 10

Elegant, slightly rounded 10mm

seams that are smooth to the touch.

CUSTOM ACCESSORY

223200