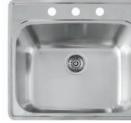

BLANCO ESSENTIAL<sup>™</sup> LAUNDRY SINKS

18 GAUGE • 304 SERIES • 18/10 CHROME-NICKEL Our durable, 18 gauge stainless steel laundry sinks feature an extra deep bowl to take on the rigors of daily life... beautifully. Shown with BLANCO TORINO, JR.<sup>™</sup> faucet in polished chrome.