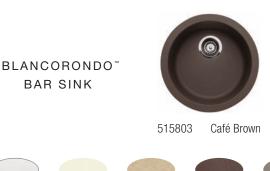

BLANCO SILGRANIT<sup>®</sup> II BAR SINKS

80% SOLID GRANITE Our smaller bar sinks are the perfect complement to your kitchen island, or prep area. And with eight stylish colors to choose from, our SILGRANIT® II sinks are sure to coordinate with your warm to cool toned countertops. Shown with BLANCO LINUS<sup>™</sup> kitchen faucet in polished chrome.