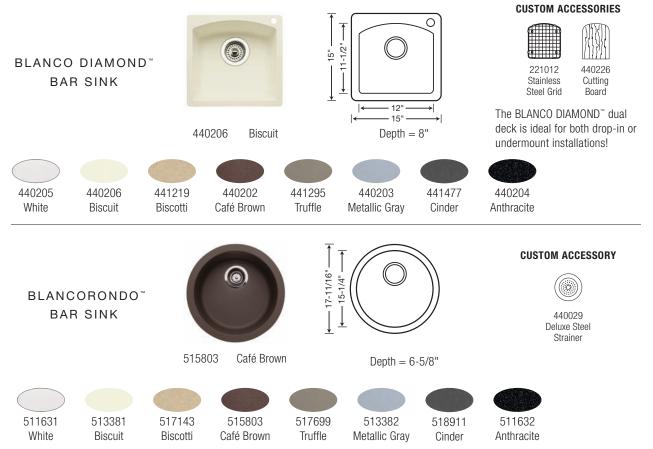

BLANCO SILGRANIT<sup>®</sup> II BAR SINKS

80% SOLID GRANITE Our smaller bar sinks are the perfect complement to your kitchen island, or prep area. And with eight stylish colors to choose from, our SILGRANIT® II sinks are sure to coordinate with your warm to cool toned countertops. Shown with BLANCO LINUS<sup>™</sup> kitchen faucet in polished chrome.