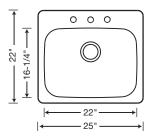

441398 Depth = 12"

0

21 . 23'

▶ Great complement to our BLANCO STELLAR<sup>™</sup> series! See page 55-57.

SINGLE BOWL

441078 Depth = 12"

SINGLE BOWL 3-HOLE

441400 Depth = 12"