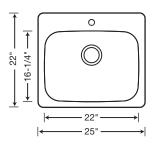

441398 Depth = 12"

0

21 . 23'

▶ Great complement to our BLANCO STELLAR<sup>™</sup> series! See page 55-57.

SINGLE BOWL

441078 Depth = 12"

SINGLE BOWL 3-HOLE

441400 Depth = 12"