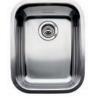

BLANCO BAR SINKS

polished chrome.

440106 Depth = 10"

**CUSTOM ACCESSORIES** 

440155 220584 222401 Cutting Stainless Stainless Steel Mesh Board Steel Grid Colander

BLANCORONDO" BAR SINK

513652 Depth = 9"

518542 Depth = 8"