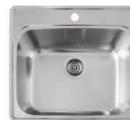

BLANCO ESSENTIAL<sup>™</sup> LAUNDRY SINKS

18 GAUGE • 304 SERIES • 18/10 CHROME-NICKEL Our durable, 18 gauge stainless steel laundry sinks feature an extra deep bowl to take on the rigors of daily life... beautifully. Shown with BLANCO TORINO, JR.<sup>™</sup> faucet in polished chrome.