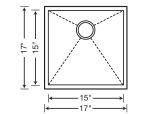

BLANCO **PRECISION**<sup>™</sup> BAR SINK

BLANCO

PRECISION<sup>™</sup> 10

BAR SINK

515637 Depth = 8"

 $\bigcirc$ 

515638 Depth = 8"

- 15"

- 17" -

|←

**PRECISION**<sup>™</sup> Crisp, zero radius seams. Perfect zero radius sink.

PRECISION<sup>™</sup> 10

Elegant, slightly rounded 10mm

seams that are smooth to the touch.

CUSTOM ACCESSORY

223200

|←

- 13"

— 15" —

15"

\_\_\_ 17" -

CUSTOM ACCESSORY

223200 Stainless Steel Grid

LIMITED LIFETIME WARRANTY