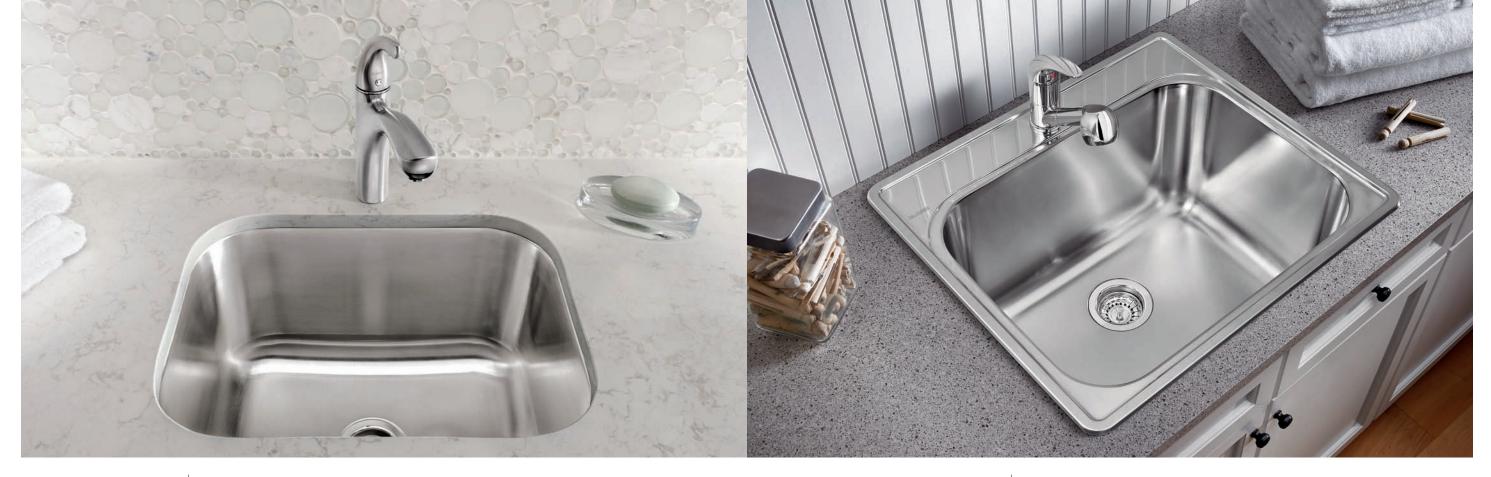

Transform your laundry room into a work of art. Created with premium 18 gauge stainless steel, our hardworking laundry sinks feature an extra deep bowl for soaking, scrubbing or hand washing delicates. Shown with BLANCO HILAND<sup>™</sup> faucet in stainless steel.

BLANCO ESSENTIAL<sup>™</sup> LAUNDRY SINKS

18 GAUGE • 304 SERIES • 18/10 CHROME-NICKEL Our durable, 18 gauge stainless steel laundry sinks feature an extra deep bowl to take on the rigors of daily life... beautifully. Shown with BLANCO TORINO, JR.<sup>™</sup> faucet in polished chrome.