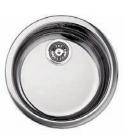

BLANCO BAR SINKS

polished chrome.

440106 Depth = 10"

**CUSTOM ACCESSORIES** 

440155 220584 222401 Cutting Stainless Stainless Steel Mesh Board Steel Grid Colander

BLANCORONDO" BAR SINK

513652 Depth = 9"

518542 Depth = 8"