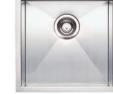

BLANCO **PRECISION**<sup>™</sup> BAR SINK

BLANCO

PRECISION<sup>™</sup> 10

BAR SINK

515637 Depth = 8"

 $\bigcirc$ 

515638 Depth = 8"

- 15"