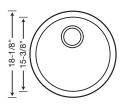

d-working bar sink is the ideal complement to our larger BLANCO PERFORMA<sup>™</sup> bowls. With premium 18 gauge stainless steel and sound dampening insulation, this style adds beauty and charm to any prep area. Shown with BLANCO MERIDIAN<sup>™</sup> bar faucet in polished chrome.

BLANCO BAR SINKS

polished chrome.



440106 Depth = 10"



**CUSTOM ACCESSORIES** 



440155 220584 222401 Cutting Stainless Stainless Steel Mesh Board Steel Grid Colander

BLANCORONDO" BAR SINK



513652 Depth = 9"



518542 Depth = 8"



# 18 GAUGE • 304 SERIES • 18/10 CHROME-NICKEL

Premium quality 18 gauge stainless steel creates a lasting impression within any bar or prep area, while the selfrimming bowl makes its undermount installation practically effortless. Shown with BLANCO LINUS" kitchen faucet in



Satin Stainless Steel finish 0.D. 18-1/8" I.D. 15-3/8" 3-1/2" drain opening



## **CUSTOM ACCESSORIES**



Steel Grid

221032 Stainless



440029 Deluxe Steel Strainer (Chrome)

See page 131 for Deluxe Basket Strainers.



BLANCO STELLAR<sup>™</sup> LAUNDRY SINK

18 GAUGE • 304 SERIES • 18/10 CHROME-NICKEL

Transform your laundry room into a work of art. Created with premium 18 gauge stainless steel, our hardworking laundry sinks feature an extra deep bowl for soaking, scrubbing or hand washing delicates. Shown with BLANCO HILAND<sup>™</sup> faucet in stainless steel.

BLANCO ESSENTIAL<sup>™</sup> LAUNDRY SINKS

18 GAUGE • 304 SERIES • 18/10 CHROME-NICKEL Our durable, 18 gauge stainless steel laundry sinks feature an extra deep bowl to take on the rigors of daily life... beautifully. Sh